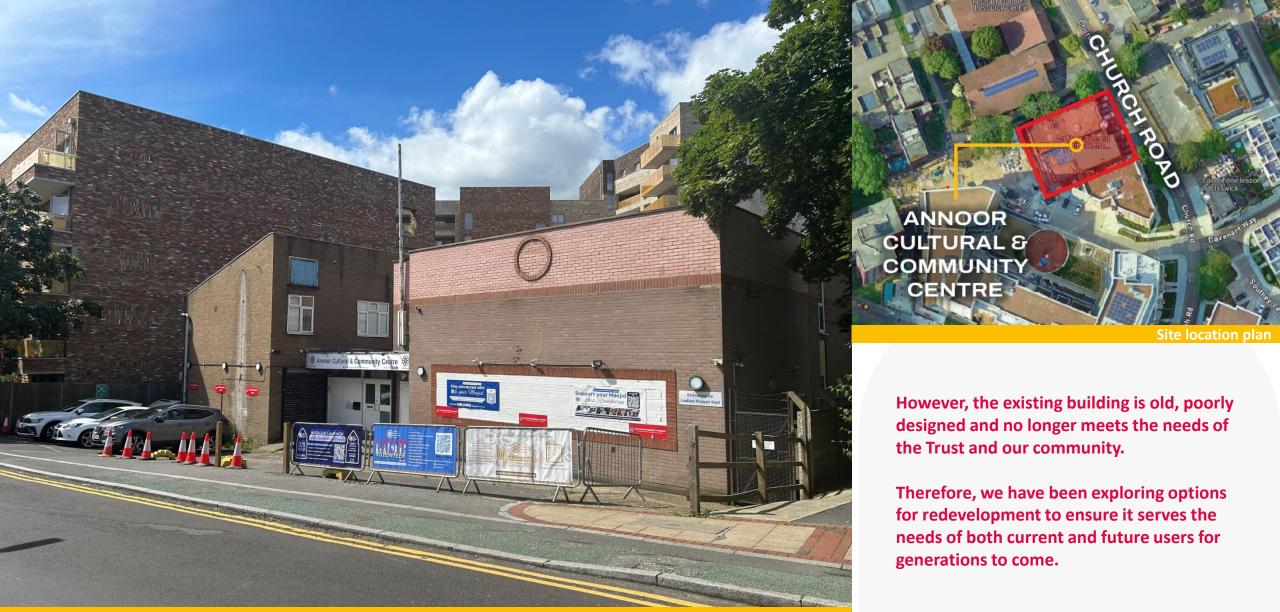

Image of existing building at 58-70 Church Road

The existing Annoor Cultural & Community Centre is sandwiched within the context of the Acton Gardens Masterplan, therefore, we are keen to ensure that it is not left behind.

The local context offers a prime opportunity for the redevelopment of the Centre, ensuring it complements the local area, brings the facilities up to modern standards, and is well equipped for both current users and for generations to come.