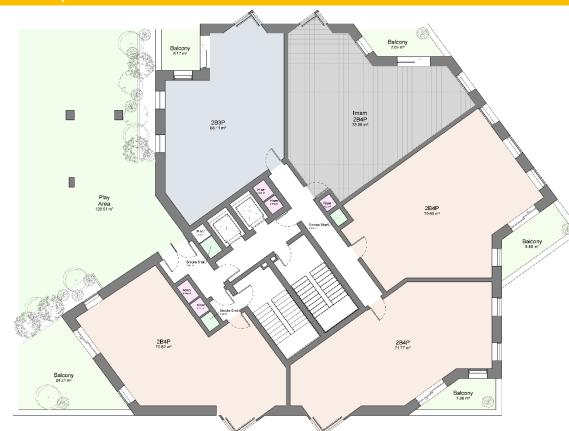

## **Residential Homes**

Typical floors 9 to 11

Across the floors and terraces at different levels there will be communal gardens and amenity spaces, which will provide:

- A range of different planting.
- Playable elements woven throughout the space.
- A boundary wall brought to life with playful installations.
- High-quality paving and materials to create a consistent look across the development.
- A green enclosure and screening.
- A functional and flexible outdoor space with integrated seating elements.
- Seasonal, structural and evergreen ornamental planning.
- Raised beds for resident/community gardening.