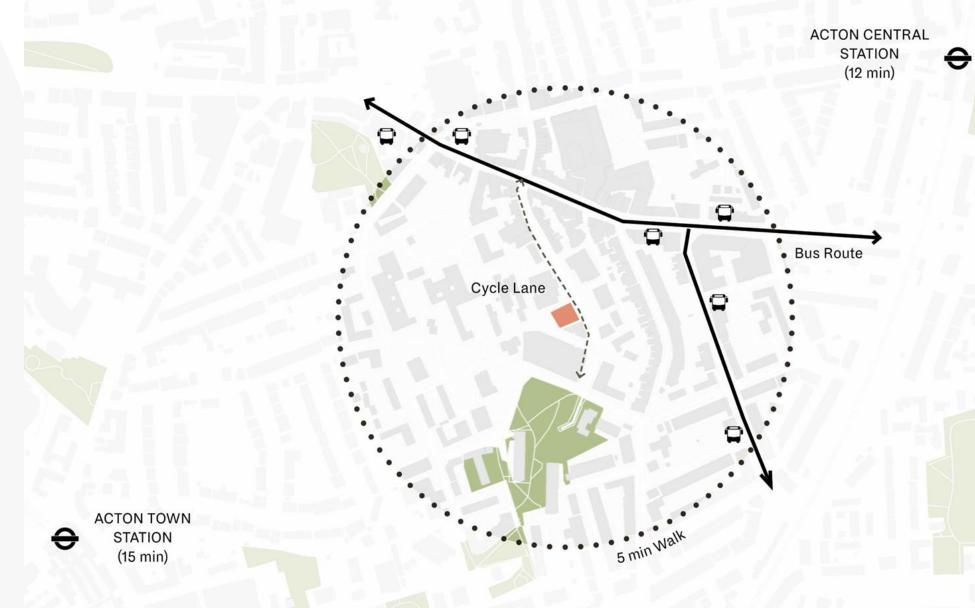

### Transport and Access

>

>

- Car free development with the exception of two accessible car parking spaces at ground floor level.
- Activated street frontage with public realm.
- Cycle parking spaces for long-stay and short-stay (for the new homes and the Centre).
- Waste storage located within the building.