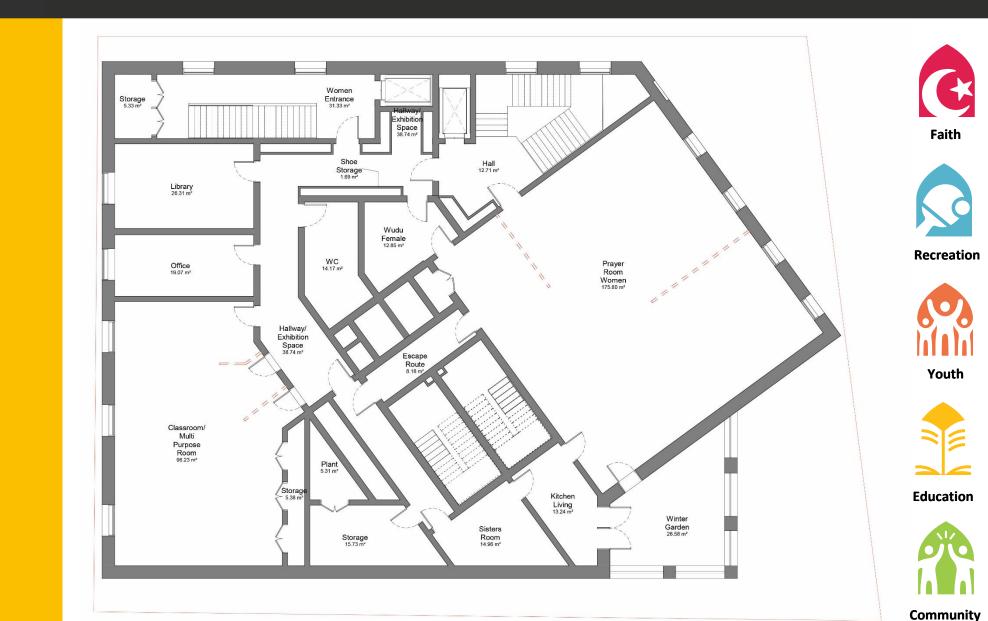

## **Second Floor**

- Women's prayer hall
- Winter garden
- > Office
- Classroom and multipurpose space
- Sister's room
- **Library**

**38 much-needed new homes**, including affordable housing.

- A mix of 1, 2 and 3bedroom homes to meet the specific needs of the local area.
- The new homes will be **100% dual aspect** with optimised space utilisation, allowing homes to have a good amount of **natural light, good ventilation and enhanced privacy**.
- Use of **high-quality** external materials.