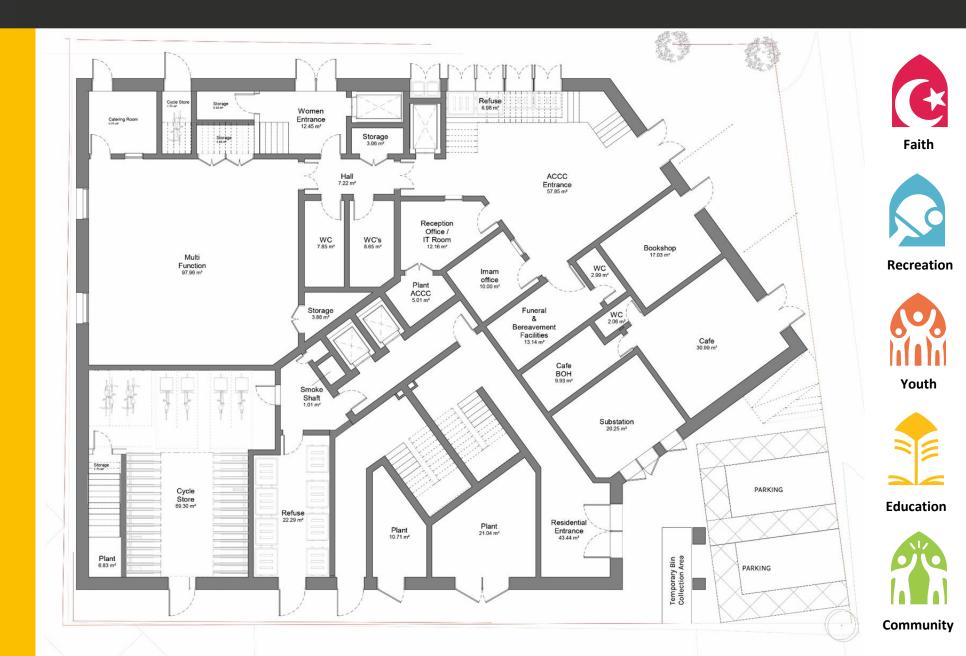

## **Ground Floor**

Café

Bookshop

- Offices, including Imam and reception office
- Multi-functional rooms
- > Prayer rooms