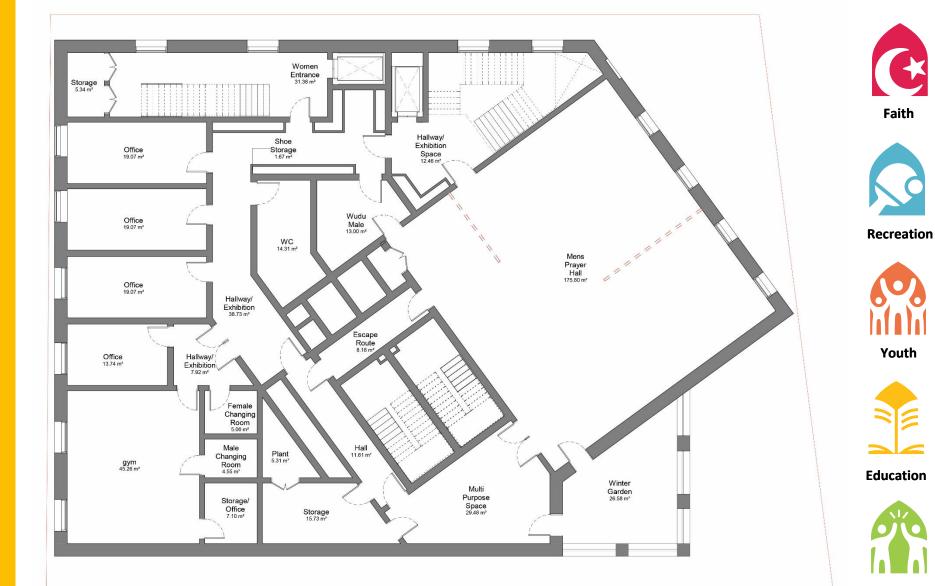

## **Second Floor**

- Women's prayer hall
- Winter garden
- > Office
- Classroom and multipurpose space
- Sister's room
- **Library**

**38 much-needed new homes**, including affordable housing.

- A mix of 1, 2 and 3bedroom homes to meet the specific needs of the local area.
- The new homes will be **100% dual aspect** with optimised space utilisation, allowing homes to have a good amount of **natural light, good ventilation and enhanced privacy**.
- Use of **high-quality** external materials.