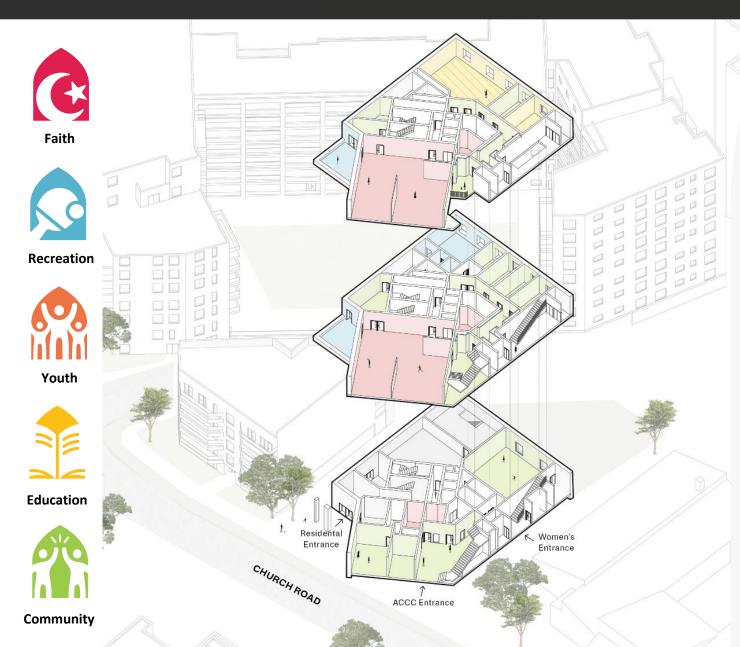

### Al-Hidayah Cultural & Community Centre Facilities

- > Dedicated prayer facilities.
- Mother and toddler area.
- Sym/fitness area.
- Children/youth games room.
- > Kitchen facilities.
- Visitor's room and resource library.
- Classrooms.
- Meeting/conference rooms.
- Guest rooms for visitors/staff.
- Media/comms room.
- > Offices (internal and external use).
- Multi-purpose halls for prayers, events and venue hire for the whole community.
- Ad-hoc marriage ceremonies/counselling affairs.
- Funerals and bereavement facilities (to wash and prepare the deceased).

## **Ground Floor**

Café

Bookshop

- Offices, including Imam and reception office
- Multi-functional rooms
- > Prayer rooms

## **First Floor**

**Office** 

**Gym** 

Community

## **Second Floor**

- Women's prayer hall
- Winter garden
- > Office
- Classroom and multipurpose space
- Sister's room
- **Library**

**38 much-needed new homes**, including affordable housing.

- A mix of 1, 2 and 3bedroom homes to meet the specific needs of the local area.
- The new homes will be **100% dual aspect** with optimised space utilisation, allowing homes to have a good amount of **natural light, good ventilation and enhanced privacy**.
- Use of **high-quality** external materials.